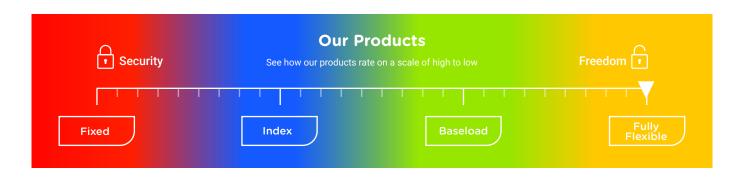

## How it works

Have the greatest flexibility and control to forward fix your biogas price up to and including the day of delivery of the generation.

Any volume you haven't forward fixed will be priced on an SMP basis.

## **Key Features at a glance**

Having a good grasp of your expected generation, you can freely hedge to get the best prices for your export.

Carry out transactions in the curve or prompt traded periods.