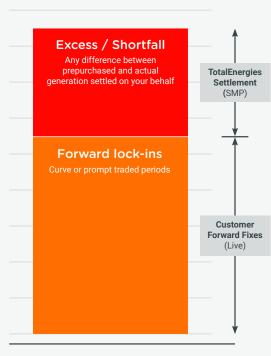

# **Commodity Costs**

You can make forward transactions freely up to and including the day of delivery. Any difference in volume between your fixed position level and actual generation is settled on the within day market (System Price) or on an agreed index price.

# Excess / Shortfall Price (SMP) + Forward Price (Live) = Cost of biogas (Average) The cost of biogas is then applied to the whole of the actual generation.

**Monthly Consumption** 